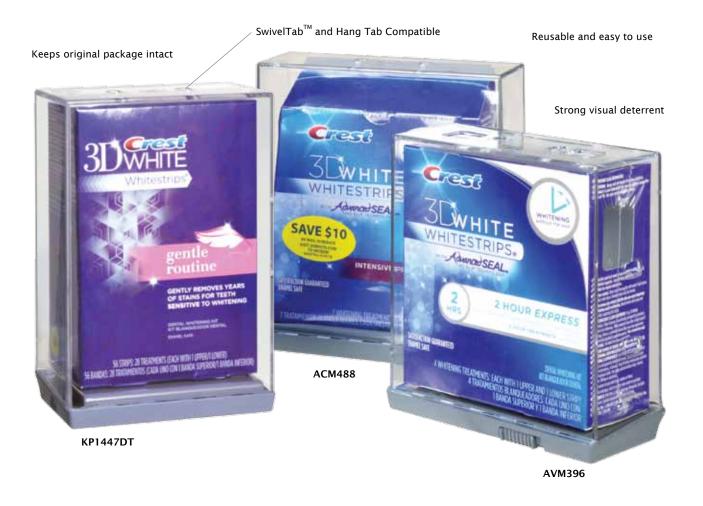

## SOLUTIONS FOR TEETH WHITENING

High Theft Solutions

These Alpha Keepers<sup>®</sup> have been specifically designed to fit a range of teeth whitening SKUs. Protect and display your high-theft products to sell more and lose less.

| ORDER CODE | SAP CODE | DESCRIPTION                          | INTERNAL DIM. (H x W x D)                                  | EXTERNAL DIM. (H x W x D)                                   | CARTON QTY. |
|------------|----------|--------------------------------------|------------------------------------------------------------|-------------------------------------------------------------|-------------|
| KP1447DT   | 10112426 | Crest Whitestrips<br>Dual Technology | 5.75"H x 4.25"W x 2.33"D<br>(14.6cmH x 10.79cmW x 5.92cmD) | 6.50"H x 4.42"W x 2.67"D<br>(16.51cmH x 11.23cmW x 6.78cmD) | 20          |
| AVM396BND  | 9261423  | Multi-Use – AM                       | 4.95"H x 4.96"W x 2.66"D                                   | 5.65"H x 5.17"W x 3.07"D                                    | 20          |
| AVM396BRF  | 9282766  | Multi-Use – RF                       | (12.57cmH x 12.60cmW x 6.76cmD)                            | (14.36cmH x 13.13cmW x 7.80cmD)                             | 20          |
| ACM488B-AM | 10115368 | ,                                    | 5.79"H x 5.51"W x 1.89"D                                   | 6.50"H x 5.71"W x 2.40"D                                    | 20          |
| ACM488B-RF | 10115369 |                                      | (14.70cmH x 14.0cmW x 4.80cmD)                             | (16.50cmH x 14.50cmW x 6.0cmD)                              | 20          |