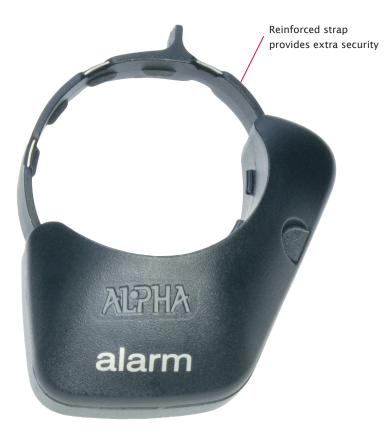

## Steel Grip™

The Steel Grip rounds out Alpha's extensive bottle security portfolio. Created to protect lower-risk merchandise, this versatile solution features a strong, metal strap for maximum protection and a small, sleek profile for minimal impact to your product display.

## **KEY FEATURES:**

- · Provides a strong visual deterrent
- · Available in both large and extra large sizes to fit more than 90% of wine and spirit bottles in the market
- · Easy and intuitive to use and remove for minimal disruption at the Point of Sale (POS)