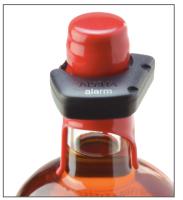

## Steel Grip™

The Steel Grip rounds out Alpha's extensive bottle security portfolio. Created to protect lower-risk merchandise, this versatile solution features a strong, metal strap for maximum protection and a small, sleek profile for minimal impact to your product display.

## **SUGGESTED APPLICATIONS:**

Wine bottles Spirits Laundry care products Auto care products

| ORDER CODE | SAP CODE | DESCRIPTION                    | INTERNAL DIA. (MIN-MAX) | EXTERNAL DIM. (H x W x D)     | CARTON QTY. |
|------------|----------|--------------------------------|-------------------------|-------------------------------|-------------|
| S3BWMSND   | 10111859 | Steel Grip Bottle Wrap - AM    | 0.84" - 1.33"Dia        | 1.13"H x 1.59"W x 1.98"D      | 100         |
| S3BWMSRF   | 10111883 | Steel Grip Bottle Wrap - RF    | (2.13 - 3.38cmDia)      | (2.87cmH x 4.04cmW x 5.02cmD) | 100         |
| S3BWMSXLND | 10006384 | Steel Grip XL Bottle Wrap - AM | 1.30" – 1.62"Dia        | 0.68"H x 2.09"W x 2.72"D      | 100         |
| S3BWMSXLRF | 10006385 | Steel Grip XL Bottle Wrap - RF | (3.30 – 4.11cmDia)      | (1.72cmH x 5.30cmW x 6.91cmD) | 100         |