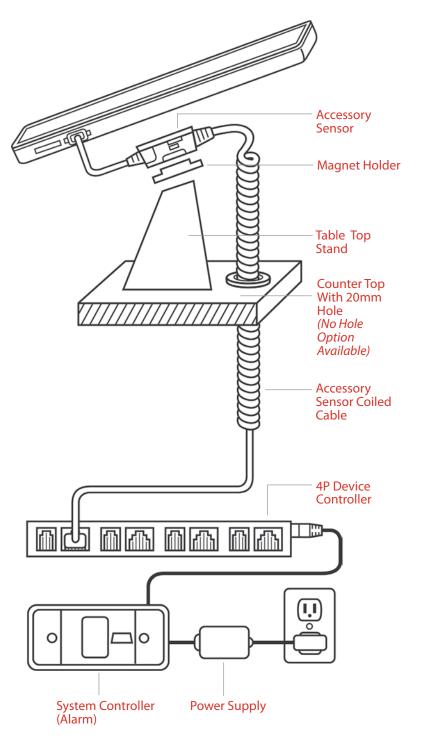

#### **BASIC COMPONENTS**

| Description                   | SAP Number |
|-------------------------------|------------|
| 8cm Table Top Stand (Black)   | 10105554   |
| Device Controller 4P          | 10102011   |
| System Controller Set         | 10007528   |
| Accessory Sensor 10c          | 10104580   |
| Tablet Holder for TTS (Black) | 10105556   |

#### **ACCESSORIES**

| Description                                 | SAP Number |
|---------------------------------------------|------------|
| User Key                                    | 10104511   |
| Tablet Holder for TTS (White)               | 10105557   |
| Accessory Sensor 10c (White)                | 10104582   |
| Flashing Light with Siren and Relay Adaptor | 9285789    |
| Mounting Bracket System Controller          | 9291279    |
| Mounting Bracket Device Controller          | 9291280    |