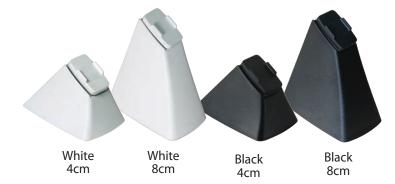

#### **BASIC COMPONENTS**

| Description                   | SAP Number |
|-------------------------------|------------|
| 8cm Table Top Stand (Black)   | 10105554   |
| Device Controller 4P          | 10102011   |
| System Controller Set         | 10007528   |
| Accessory Sensor 10c          | 10104580   |
| Tablet Holder for TTS (Black) | 10105556   |

#### **ADDITIONAL POST OPTIONS**

| Description                 | SAP Number |
|-----------------------------|------------|
| 4cm Table Top Stand (Black) | 10105563   |
| 8cm able Top Stand (White)  | 10105555   |
| 4cm Table Top Stand (White) | 10105565   |