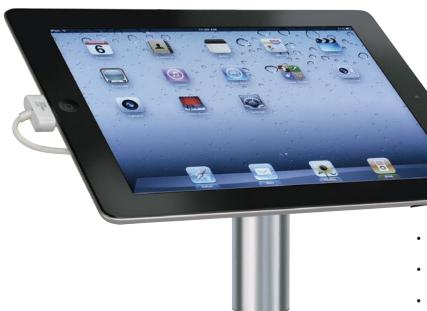

## *Increase your sales* with best-in-class product protection

Showsafe Plus is designed to showcase as well as protect your high value tablets. Turn shoppers into buyers by providing them the opportunity to experience the merchandise up close.

- Encourages customer engagement
- Easy to install
- One sensor provides security, charging, audio and video
- Each product can be individually powered for better system integrity
- Unique electronic user key is easy to operate
- Low profile displays provide optimal product presentation
- Backed by a global service and support network
- Compliments Alpha's line of S3 solutions