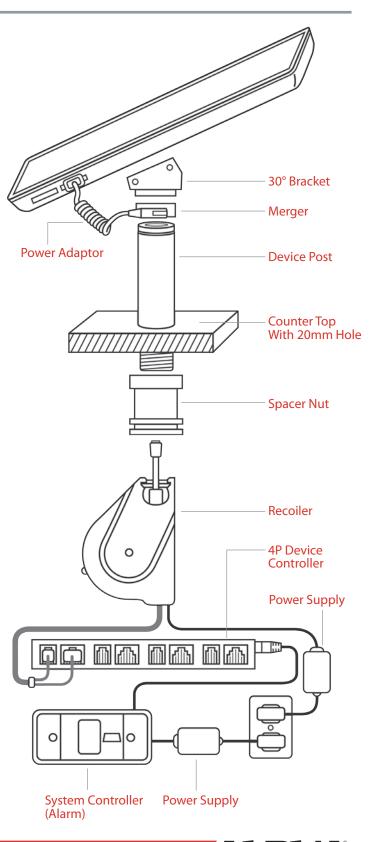

#### **BASIC COMPONENTS**

| Description                   | SAP Number |
|-------------------------------|------------|
| 8cm Display Post (Black)      | 10103465   |
| Device Controller 4P          | 10102011   |
| System Controller Set         | 10007528   |
| Power Supply 3-12V/4A         | 10105543   |
| Recoiler (Black)              | 10103444   |
| Merger (Black)                | 10103448   |
| Display 4 Stop (Black)        | 10103451   |
| 30° Bracket (Black)           | 10103534   |
| Bracket PSA Extension (Black) | 10105561   |
| Power Adaptor Apple           | 10103655   |