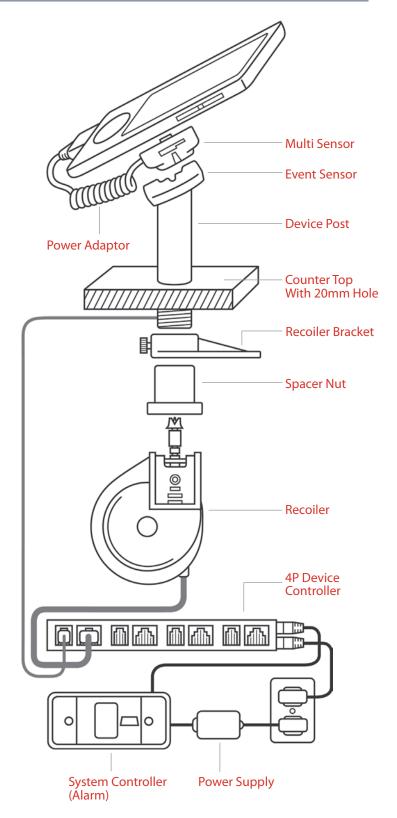

#### **BASIC COMPONENTS**

| Description                    | SAP Number |
|--------------------------------|------------|
| 8cm Device Post (Chrome/Black) | 9298784    |
| Device Controller 4P           | 10102011   |
| System Controller Set          | 10007528   |
| Power Supply 12V 1.25A         | 10104710   |
| 10c Recoiler                   | 10102833   |
| Multi Sensor (Black)           | 10104573   |
| Event Sensor (Black)           | 10104577   |
| Power Adaptor MicroUSB (Black) | 10104604   |
| Power Adaptor                  | Various    |

#### **ACCESSORIES**

| Description                                 | SAP Number |
|---------------------------------------------|------------|
| User Key                                    | 10104511   |
| M20 Bevel Adaptor                           | 9408226    |
| M20 Bevel Adaptor (White)                   | 10009317   |
| Multi Sensor (White)                        | 10104574   |
| Event Sensor (White)                        | 10104579   |
| MultiSensor with 2nd Sensor (Black)         | 10104575   |
| Multi Sensor with 2nd Sensor (White)        | 10106722   |
| Flashing Light with Siren and Relay Adaptor | 9285789    |
| Mounting Bracket System Controller          | 9291279    |
| Mounting Bracket Device Controller          | 9291280    |
| 10c Recoiler Vertical Mounting Bracket      | 9296885    |