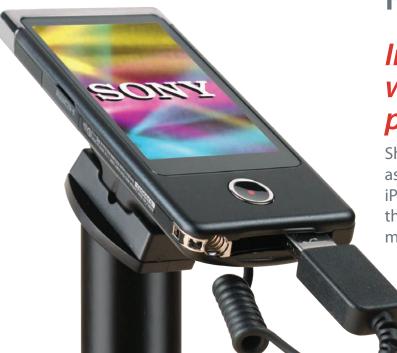

### Increase your sales with best-in-class product protection

Showsafe is designed to showcase as well as protect your high value MP3 players and iPods. Turn shoppers into buyers by providing them the opportunity to experience the merchandise up close.

- Encourages customer engagement
- Easy to install
- One sensor provides security, charging, audio and video
- Each product can be individually powered for better system integrity
- Unique electronic user key is easy to operate
- Low profile displays provide optimal product presentation
- Backed by a global service and support network
- Compliments Alpha's line of S3 solutions