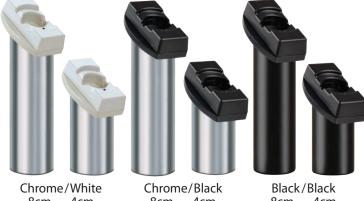

8cm 4cm

8cm 4cm

8cm 4cm

#### **BASIC COMPONENTS**

| Description                    | SAP Number |
|--------------------------------|------------|
| 8cm Device Post (Chrome/Black) | 9298784    |
| Device Controller 4P           | 10102011   |
| System Controller Set          | 10007528   |
| Power Supply 12V 1.25A         | 10104710   |
| 10c Recoiler                   | 10102833   |
| Multi Sensor (Black)           | 10104573   |
| Event Sensor (Black)           | 10104577   |
| Power Adaptor MicroUSB (Black) | 10104604   |
| Power Adaptor                  | Various    |

#### **ADDITIONAL POST OPTIONS**

| Description                    | SAP Number |
|--------------------------------|------------|
| 4cm Device Post (Black)        | 9294783    |
| 4cm Device Post (Chrome/Black) | 9294784    |
| 4cm Device Post (Chrome/White) | 10009315   |
| 8cm Device Post (Black/Black)  | 9298788    |
| 8cm Device Post (Chrome/White) | 10033765   |