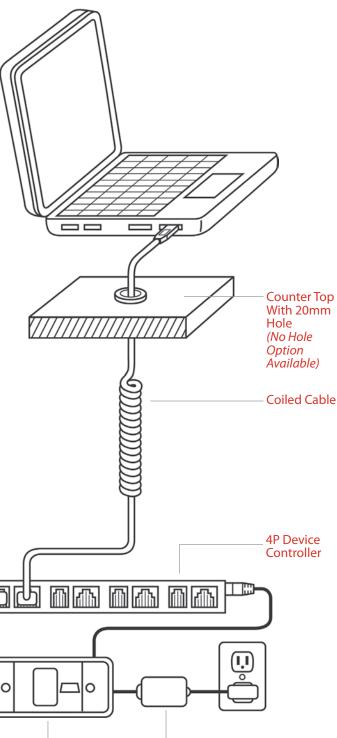

RJ45 Sensor

Also available in white

• Easy to install

- One sensor provides security, charging, audio and video
- Each product can be individually powered for better system integrity
- Unique electronic user key is easy to operate
- Low profile displays provide optimal product presentation
- Backed by a global service and support network
- · Compliments Alpha's line of S3 solutions

#### **BASIC COMPONENTS**

| Description                  | SAP Number |
|------------------------------|------------|
| Device Controller 4P         | 10102011   |
| System Controller Set        | 10007528   |
| Accessory Sensor 10c (Black) | 10104580   |