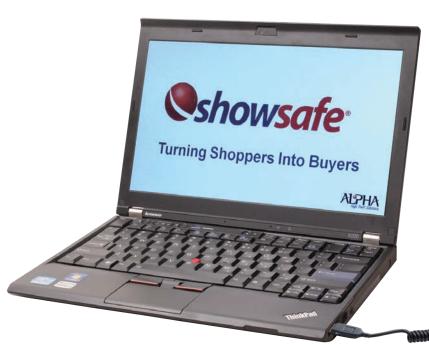

### Increase your sales with best-in-class product protection

Showsafe is designed to showcase as well as protect your high value laptop computers. Turn shoppers into buyers by providing them the opportunity to experience the merchandise up close.