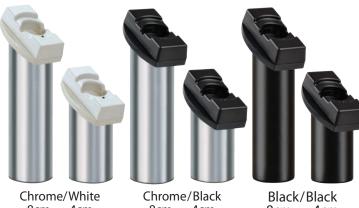

#### **BASIC COMPONENTS**

| Description                    | SAP Number |
|--------------------------------|------------|
| 8cm Device Post (Chrome/Black) | 9298784    |
| Device Controller 4P           | 10102011   |
| System Controller Set          | 10007528   |
| Power Supply 12V 1.25A         | 10104710   |
| 10c Recoiler                   | 10102833   |
| Multi Sensor (Black)           | 10104573   |
| Event Sensor (Black)           | 10104577   |
| PA MicroUSB (Black)            | 10104604   |

#### **ADDITIONAL POST OPTIONS**

| Description                    | SAP Number |
|--------------------------------|------------|
| 4cm Device Post (Black)        | 9294783    |
| 4cm Device Post (Chrome/Black) | 9294784    |
| 4cm Device Post (Chrome/White) | 10009315   |
| 8cm Device Post (Black/Black)  | 9298788    |
| 8cm Device Post (Chrome/White) | 10033765   |

#### **ACCESSORIES**

| Description                                 | SAP Number |
|---------------------------------------------|------------|
| User Key                                    | 10104511   |
| M20 Bevel Adaptor                           | 9408226    |
| M20 Bevel Adaptor (White)                   | 10009317   |
| Multi Sensor (White)                        | 10104574   |
| Event Sensor (White)                        | 10104579   |
| MultiSensor with 2nd Sensor (Black)         | 10104575   |
| Multi Sensor with 2nd Sensor (White)        | 10106722   |
| PA MicroUSB (White)                         | 10104605   |
| Flashing Light with Siren and Relay Adaptor | 9285789    |
| Mounting Bracket System Controller          | 9291279    |
| Mounting Bracket Device Controller          | 9291280    |
| 10c Recoiler Vertical Mounting Bracket      | 9296885    |