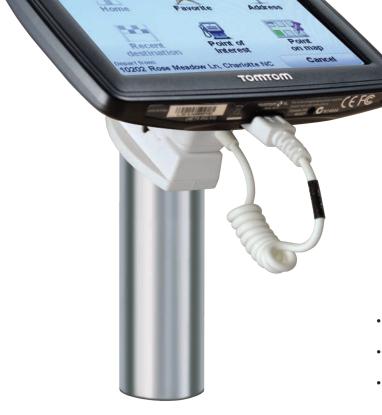

#### **ADDITIONAL POST OPTIONS**

| Description                    | SAP Number |
|--------------------------------|------------|
| 4cm Device Post (Black)        | 9294783    |
| 4cm Device Post (Chrome/Black) | 9294784    |
| 4cm Device Post (Chrome/White) | 10009315   |
| 8cm Device Post (Black/Black)  | 9298788    |
| 8cm Device Post (Chrome/White) | 10033765   |