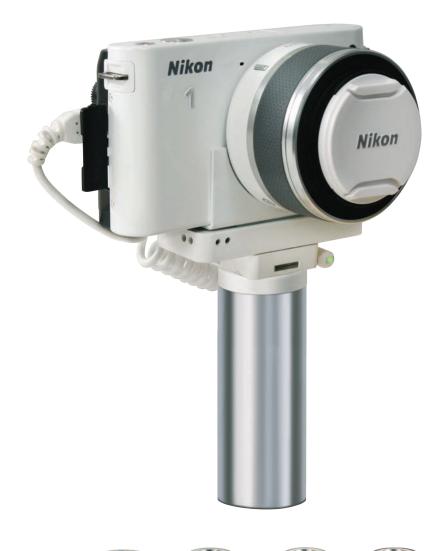

# Encourages customer engagement

**For Cameras** 

and Camcorders

Increase your sales with best-in-class

product protection

Showsafe Plus is designed to showcase as well as protect your high value cameras and camcorders. Turn shoppers into buyers by providing them the opportunity to experience the merchandise up close.

# For Cameras and Camcorders