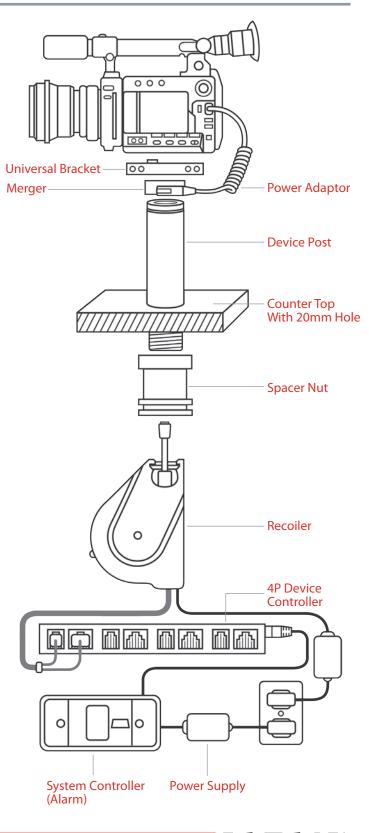

## **BASIC COMPONENTS**

| Description               | SAP Number |
|---------------------------|------------|
| 8cm Display Post (Black)  | 10103465   |
| Device Controller 4P      | 10102011   |
| System Controller Set     | 10007528   |
| Power Supply 3-12V/4A     | 10105543   |
| Recoiler (Black)          | 10103444   |
| Merger (Black)            | 10103448   |
| Display 4 Stop (Black)    | 10103451   |
| Universal Bracket (Black) | 10103551   |
| Power Adaptor             | Various    |

## **ADDITIONAL POST OPTIONS**

| Description               | SAP Number |
|---------------------------|------------|
| 4cm Display Post (Chrome) | 10103461   |
| 4cm Display Post (Black)  | 10103462   |
| 4cm Display Post (White)  | 10103463   |
| 8cm Display Post (Chrome) | 10103464   |
| 8cm Display Post (White)  | 10103466   |

## ACCESSORIES

| Description                                 | SAP Number |
|---------------------------------------------|------------|
| User Key                                    | 10104511   |
| Merger (White)                              | 10103443   |
| Display 4 Stop (White)                      | 10103452   |
| Universal Bracket (White)                   | 10103478   |
| 2nd Sensor (Black)                          | 10103497   |
| 2nd Sensor (White)                          | 10103504   |
| Flashing Light with Siren and Relay Adaptor | 9285789    |
| Mounting Bracket System Controller          | 9291279    |
| Mounting Bracket Device Controller          | 9291280    |