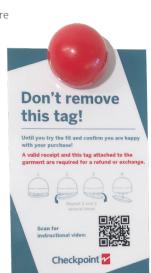

## R-Turn Tag w/ Warning Label

Fight back against wardrobing! The new R-Turn Tag w/ Warning Label is very effective in preventing customers from purchasing, using and returning merchandise for a full refund. When you wear it, you own it!

The R-Turn Tag w/Warning Label offers a smart, simple and small aesthetic. No tool is needed and the customer is **never in contact with the pin.** This tag can be applied anywhere on the item.

Checkpoint R-Turn Tag w/Warning Label enables a vertical application. This avoids snagging and marking the fabric during application and removal.

## **KEY FEATURES:**

- Easy At Home removal
- No EAS
- · Assures a new and unused garment when returned
- Can be used to reinforce your store return policy
- Can be source-applied or applied in the store
- Possibility to personalise the R-Turn Tag