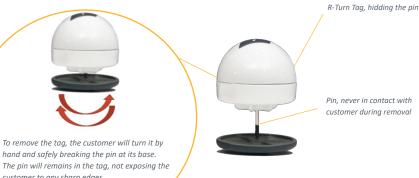

The R-Turn Tag w/Warning Label offers a smart, simple and small aesthetic. No tool is needed and the customer is **never in contact with the pin.** This tag can be applied anywhere on the item.

Checkpoint R-Turn Tag w/Warning Label enables a vertical application. This avoids snagging and marking the fabric during application and removal.

## **SUGGESTED APPLICATIONS:**

Dresses

Special occasion wear

Menswear

Lingerie

Swimwear

Online and catalog orders

customer during removal