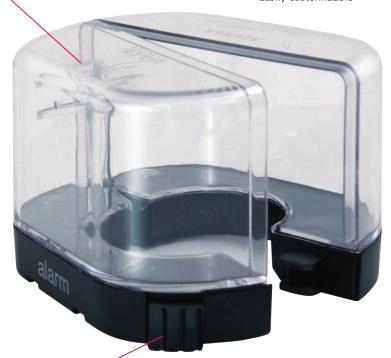

## Magna Guard™

Internal hinges make the cap resistant to defeat

Easily customizable

Button adjusts to create a tight, secure fit on various bottle neck sizes

Magna Guard is the only cap on the market designed to accommodate hard-to-fit, extra large bottle necks and unusually shaped tops. The clamshell design features secure, internal hinges and an adjustable closure to assure a snug, protected fit.

## **KEY FEATURES:**

- · Clear cap allows for easy readability of bottle labels
- · Clamshell design makes application and removal quick and easy
- · Internal hinges make the cap resistant to defeat
- · Easily customizable