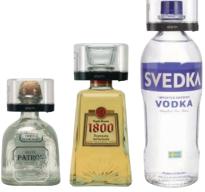

## **SUGGESTED APPLICATIONS:**

Popular teguila brands and oversized bottle necks — anything with unusually shaped caps

| ORDER CODE  | SAP CODE | DESCRIPTION                 | INTERNAL DIA. (MIN-MAX)               | EXTERNAL DIM. (L x W x H)                                 | CARTON QTY. |
|-------------|----------|-----------------------------|---------------------------------------|-----------------------------------------------------------|-------------|
| S3XXLBLNDRF | 10106326 | S3 XXL Bottle Cap - AM & RF | 1.49" – 1.60" Dia<br>(3.78 – 4.06cmD) | 3.56"L x 2.57"W x 2.34"H<br>(9.04cmL x 6.53cmW x 5.94cmH) | 50          |