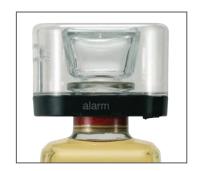

## Magna Guard™

Internal hinges make the cap resistant to defeat

Easily customizable

Button adjusts to create a tight, secure fit on various bottle neck sizes

Magna Guard is the only cap on the market designed to accommodate hard-to-fit, extra large bottle necks and unusually shaped tops. The clamshell design features secure, internal hinges and an adjustable closure to assure a snug, protected fit.

## **SUGGESTED APPLICATIONS:**

Popular teguila brands and oversized bottle necks — anything with unusually shaped caps

| ORDER CODE  | SAP CODE | DESCRIPTION                 | INTERNAL DIA. (MIN-MAX)               | EXTERNAL DIM. (L x W x H)                                 | CARTON QTY. |
|-------------|----------|-----------------------------|---------------------------------------|-----------------------------------------------------------|-------------|
| S3XXLBLNDRF | 10106326 | S3 XXL Bottle Cap - AM & RF | 1.49" – 1.60" Dia<br>(3.78 – 4.06cmD) | 3.56"L x 2.57"W x 2.34"H<br>(9.04cmL x 6.53cmW x 5.94cmH) | 50          |