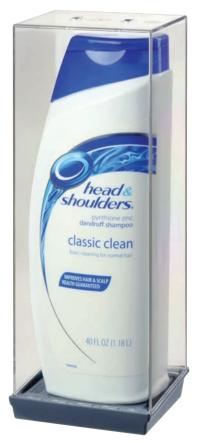

## SOLUTIONS FOR BODY WASH & SHAMPOO

ACM450BNDRF

To keep thieves from making a clean sweep of your body wash and shampoo, we've developed a Keeper® specifically sized to protect these large-sized bottles.

With more than 80 sizes of Alpha Keepers to choose from, we help you sell more and lose less.

| ORDER CODE  | SAP CODE | DESCRIPTION                            | INTERNAL DIM. (H x W x D)                                   | EXTERNAL DIM. (H x W x D)                                    | CARTON QTY. |
|-------------|----------|----------------------------------------|-------------------------------------------------------------|--------------------------------------------------------------|-------------|
| ACM450BNDRF | 10109593 | Health & Beauty #12<br>Dual Technology | 10.50"H x 3.88"W x 3.13"D<br>(26.67cmH x 9.86cmW x 7.95cmD) | 11.25"H x 4.08"W x 3.34"D<br>(28.58cmH x 10.26cmW x 8.48cmD) | 16          |