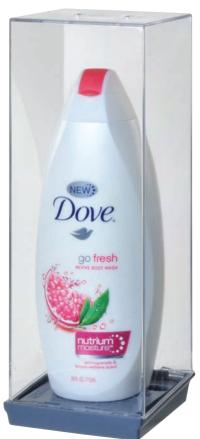

## SOLUTIONS FOR BODY WASH & SHAMPOO

ACM450BNDRF

To keep thieves from making a clean sweep of your body wash and shampoo, we've developed a Keeper® specifically sized to protect these large-sized bottles.

With more than 80 sizes of Alpha Keepers to choose from, we help you sell more and lose less.

| ORDER CODE  | SAP CODE | DESCRIPTION                            | INTERNAL DIM. (H x W x D)                                   | EXTERNAL DIM. (H x W x D)                                    | CARTON QTY. |
|-------------|----------|----------------------------------------|-------------------------------------------------------------|--------------------------------------------------------------|-------------|
| ACM450BNDRF | 10109593 | Health & Beauty #12<br>Dual Technology | 10.50"H x 3.88"W x 3.13"D<br>(26.67cmH x 9.86cmW x 7.95cmD) | 11.25"H x 4.08"W x 3.34"D<br>(28.58cmH x 10.26cmW x 8.48cmD) | 16          |