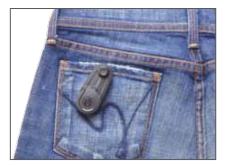

## 3 Alarm<sup>®</sup> Mini Hard Tag





HARD



Specifically designed to help you lose less and sell more, Alpha's 3 Alarm Mini Hard Tag protects your delicate apparel and high-end fashion items. Our sleek, fashion-forward design compliments your high-end apparel while the unified look of the entire Hard Tag line provides merchandising continuity.

High Theft Solutions

## **KEY FEATURES:**

- Strong XT clutch
- · Isolated sound chamber
- · Flashing LED light
- Easy to apply and remove
- Tough, secure and reusable
- Requires Super XT or Super Lock Detacher

## SUGGESTED APPLICATIONS:

Jeans and pants Jackets Suits Sweaters Delicates

## **3 ALARM TECHNOLOGY:**

EAS Protection: Activates EAS alarm if a breach occurs

Early Detection: Alarms when merchandise is tampered with in store

Extended Range: Self alarms if merchandise i