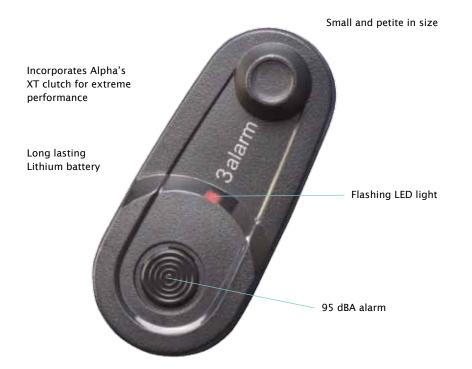

## **KEY FEATURES:**

- Strong XT clutch
- · Isolated sound chamber
- · Flashing LED light
- Easy to apply and remove
- Tough, secure and reusable
- Requires Super XT or Super Lock Detacher

## **3 ALARM TECHNOLOGY:**

EAS Protection: Activates EAS alarm if a breach occurs

Early Detection: Alarms when merchandise is tampered with in store

Extended Range: Self alarms if merchandise is removed from store