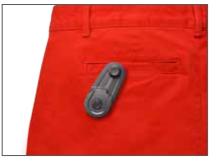

## 3 Alarm<sup>®</sup> Mini Hard Tag





HARD



Specifically designed to help you lose less and sell more, Alpha's 3 Alarm Mini Hard Tag protects your delicate apparel and high-end fashion items. Our sleek, fashion-forward design compliments your high-end apparel while the unified look of the entire Hard Tag line provides merchandising continuity.

High Theft Solutions

## **KEY FEATURES:**

- Strong XT clutch
- · Isolated sound chamber
- · Flashing LED light
- Easy to apply and remove
- Tough, secure and reusable
- Requires Super XT or Super Lock Detacher

## SUGGESTED APPLICATIONS:

Jeans and pants Jackets Suits Sweaters Delicates

## **3 ALARM TECHNOLOGY:**

EAS Protection: Activates EAS alarm if a breach occurs

Early Detection: Alarms when merchandise is tampered with in store

Extended Range: Self alarms if merchandise is remove